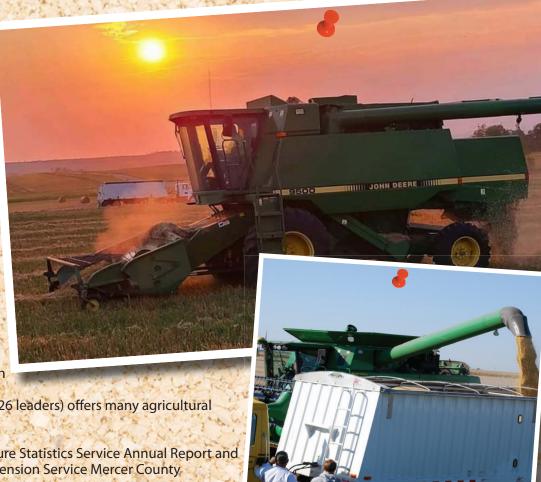

## **Agriculture**

Mercer County has 317 farms with the average farm being 1635 acres. Agriculture producers in Mercer County raise a wide variety of crops each year. The crops with the most planted acres are: wheat, durum, barley, oats, sunflowers, canola, flax, corn, lentils, soybeans, dry beans, alfalfa, peas, mustard and buckwheat. Mercer County is also known for its range land with around 48,000 head of cattle, along with a small number of swine, sheep, and dairy producers. There are also many horse owners within the county.

Other agricultural interests:

- Three horticultural businesses
- Annual four-day county fair that promotes the agricultural industry
- Beulah and Hazen Schools offer high school vocational agriculture programs
- 4-H Program (8 clubs, 93 members, 26 leaders) offers many agricultural activities

Sources: 2021 North Dakota Agriculture Statistics Service Annual Report and Craig Askim Extension Agent, NDSU Extension Service Mercer County

Family Owned and Operated

701-748-9924

www.legendairllc.com
to the Lord and your plans will be