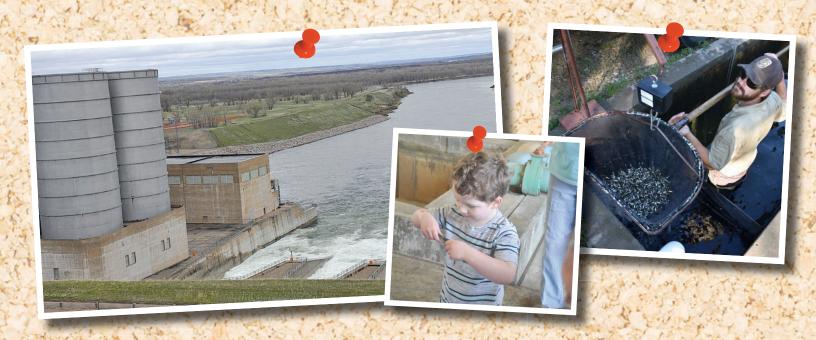

#### Garrison Dam & Power Plant

https://www.nwo.usace.army.mil/html/Lake\_Proj/garrison/dam.html

#### 701-654-7441

Garrison Dam is the fifth largest earthen dam in the world. It was constructed as part of the Pick-Sloan Plan for development of the upper Missouri River Basin. Construction of the \$294 million dam project began in 1947 and closure of the embankment occurred in April 1953. Tours are given Memorial Day weekend through Labor Day weekend on Thursdays, Fridays and Saturdays at 1:00 pm and 3:00 pm CT. Groups of ten or more shall be by special appointment only.

#### • Garrison Dam National Fish Hatchery http://www.fws.gov/

http://www.fws.gov/ garrisondam

#### 701-654-7451

Garrison Dam National Fish Hatchery was originally established in 1957 to provide fish for recreational fishing in new reservoirs created by federal water development projects in the Midwest. Today, the hatchery continues to provide management and production of many freshwater fishes for the Missouri River Dam development projects, National Wildlife Refuges, Native American waters, and state programs of North Dakota. Visitors are welcome to the hatchery for a close-up view of the fish production process. The dedicated staff and volunteers at the hatchery are happy to answer any questions while you enjoy the self-guided hatchery tour. A visitor center at the

hatchery complete with five 400 gallon aquariums will give you the pleasure of viewing the fishes of North Dakota in their environment. A wetlands hiking trail provides an abundance of opportunities for the photographer or naturalist. Waterfowl, fish and a variety of birds and mammals can be viewed in their natural surroundings year round. An observation blind provides the perfect opportunity for watching the waterfowl migration. The tour takes about an hour and admission is free. Group tours are available year-around with prior reservations and we are handicapped accessible. For reservations call 701-654-7451 and we would be happy to schedule a tour for you.