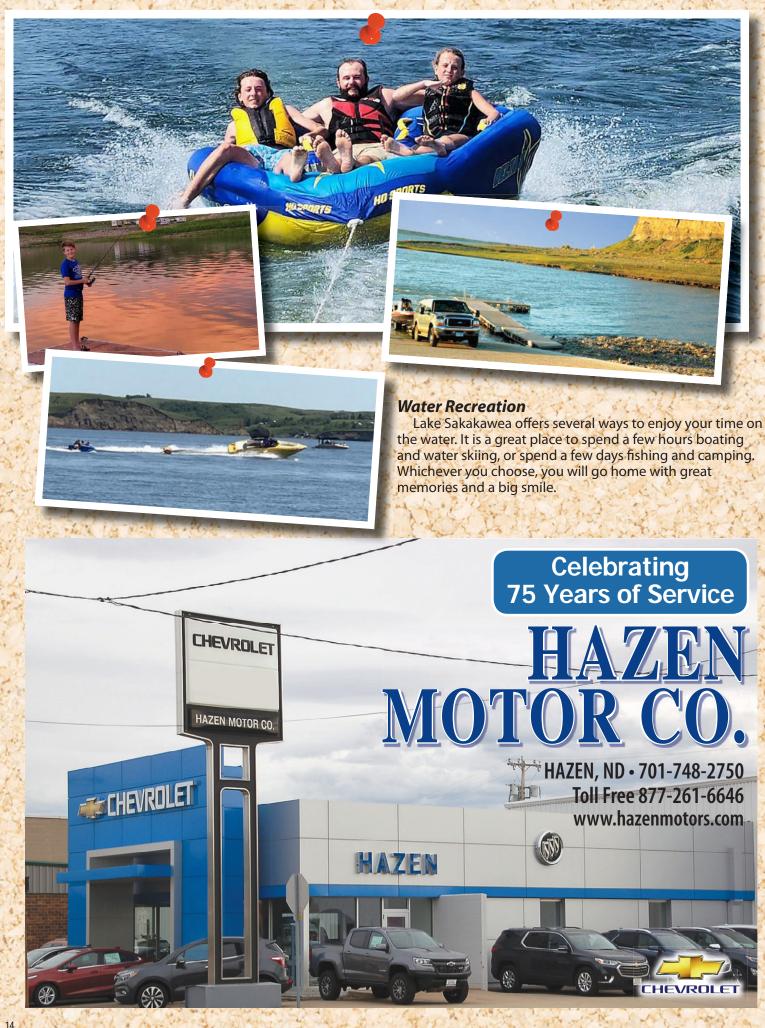

## **Fishing**

The Lake Sakakawea/Missouri River system has become one of the top fisheries in the nation and a destination point for anglers in pursuit of nearly every species of freshwater game fish.

## Access is available at the following sites near Hazen:

 Hazen Bay Recreation Area www.hazenparks.com 701-487-3474 or 701-748-2550

Low water boat ramps, docks, breakwater protection, fish cleaning station, comfort station, camping with full hook-ups, cabins, plus C-store, restaurant, gas, picnic area and new playground on Lake Sakakawea.

#### Lake Sakakawea State Park

www.ndparks.com

701-487-3315

Boat ramp, docks, marina, fish cleaning station, primitive cabins, camping, visitors center.