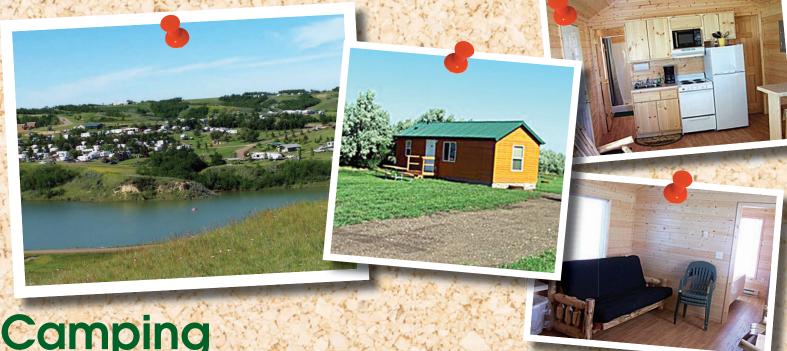

## Camping

Hazen is very proud of its camping facilities at the Lewis & Clark RV Park on West Main, Antelope Creek RV Park North of Highway 200 and at the Hazen Bay Recreation Area 12 miles to the north on beautiful Lake Sakakawea. The RV Parks have level pull through sites, handicap accessible comfort stations with showers, toilets, laundry facilities and meeting rooms. The Hazen Bay Campground has primitive and modern camping sites, cabin and RV rentals, boat ramps, fish cleaning station, picnic shelter, playground, restaurant and

convenience store with gas. Sewage dump stations and free WiFi are available at all three campgrounds.

Things to do when visiting Hazen include a nine-hole grass green golf course, swimming pool with water slide, climbing wall and other water features, walking and biking paths, archery range, twin movie theater, indoor and outdoor ice arena, hunting and fishing. The Knife River Indian Villages NHS offers a visitor center and furnished earth lodge with self-guided history and nature trails. Tours are available at the area coal mines and energy plants.