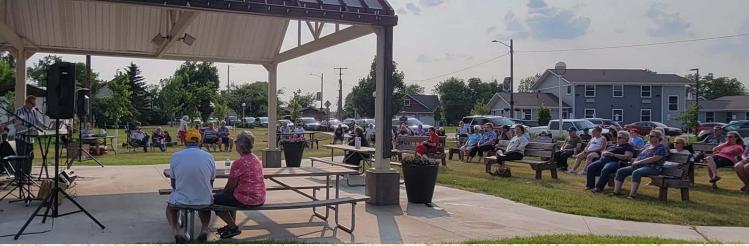

Many of Hazen's programs fall under the auspices of the Hazen Arts Council.

- Hazen Concert Series Three concerts are scheduled throughout each year. A variety of entertainment such as a cappella groups, brass ensembles, fiddle and dance, etc. is performed at the Hazen High School Theater. Membership is required.
- Jam Sessions Musicians gather at the Hazen City Hall the first Sunday of each month April-November to play and sing their favorite old time, gospel and patriotic tunes. The event is free to the public. Coffee and cookies are provided.
- Music in the Park Entertainment is held once a month June-September at the downtown parks in Hazen. Area musicians perform a variety of music ranging from country/bluegrass to folk to gospel. Food and beverages are served by local caterers. Information posted at area businesses.