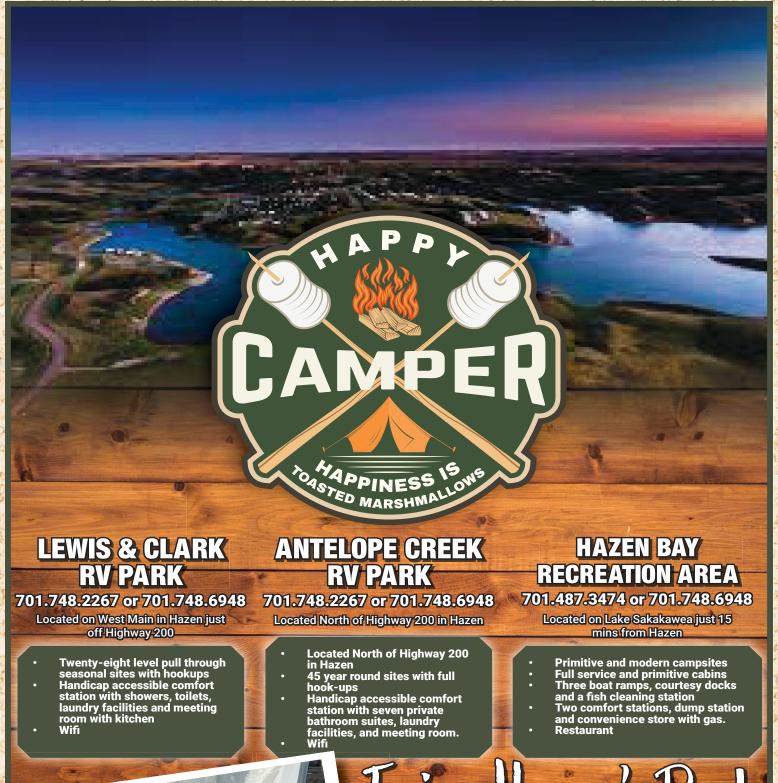

Hazen is very proud of its camping facilities at the Lewis & Clark RV Park on West Main, Antelope Creek RV Park North of Highway 200 and at the Hazen Bay Recreation Area 12 miles to the north on beautiful Lake Sakakawea. The RV Parks have level pull through sites, handicap accessible comfort stations with showers, toilets, laundry facilities and meeting rooms. The Hazen Bay Campground has primitive and modern camping sites, cabin and RV rentals, boat ramps, fish cleaning station, picnic shelter, playground, restaurant and

convenience store with gas. Sewage dump stations and free WiFi are available at all three campgrounds.

Things to do when visiting Hazen include a nine-hole grass green golf course, swimming pool with water slide, climbing wall and other water features, walking and biking paths, archery range, twin movie theater, indoor and outdoor ice arena, hunting and fishing. The Knife River Indian Villages NHS offers a visitor center and furnished earth lodge with self-guided history and nature trails. Tours are available at the area coal mines and energy plants.

#### Hazen Bay Recreation Area

www.hazenparks.com E-mail: hpr@westriv.com 701-487-FISH(3474) or 748-2550

- Located on Lake Sakakawea just 15 minutes from Hazen
- Primitive and modern campsites available complete with electricity and water
- Air conditioned primitive cabins (sleeps 5-7) with table, chairs, and refrigerator
- Three boat ramps, courtesy docks and a fish cleaning station

- Covered picnic shelter, picnic tables, and grills
- Two comfort stations with modern toilets and showers
- Dump station
- Tent camping
- Three playgrounds
- · Convenience store with gas/Restaurant
- · Four fully furnished cabins Complete with full bathroom, two bedrooms and kitchen
- Two primitive cabins

#### Lewis and Clark RV Park

www.hazenparks.com E-mail: lcrvpark@westriv.com 701-748-CAMP(2267) or 748-2550

- · Located on West Main in Hazen just off Highway 200
- Twenty-eight level pull through sites with full hook-ups
- All sites have 30 & 50 amp service
- · All sites accommodate a 45' unit
- Handicap accessible comfort station with showers, toilets, laundry facilities and meeting room with kitchen
- Playground
- Wi-Fi

#### Antelope Creek RV Park

#### www.hazenparks.com

701.748.2267 or 701.748.6948

Located North of Highway 200 in Hazen

- 45 year round sites with full hook-ups
- Handicap accessible comfort station with seven private bathroom suites, laundry facilities and meeting room.
- WiFi