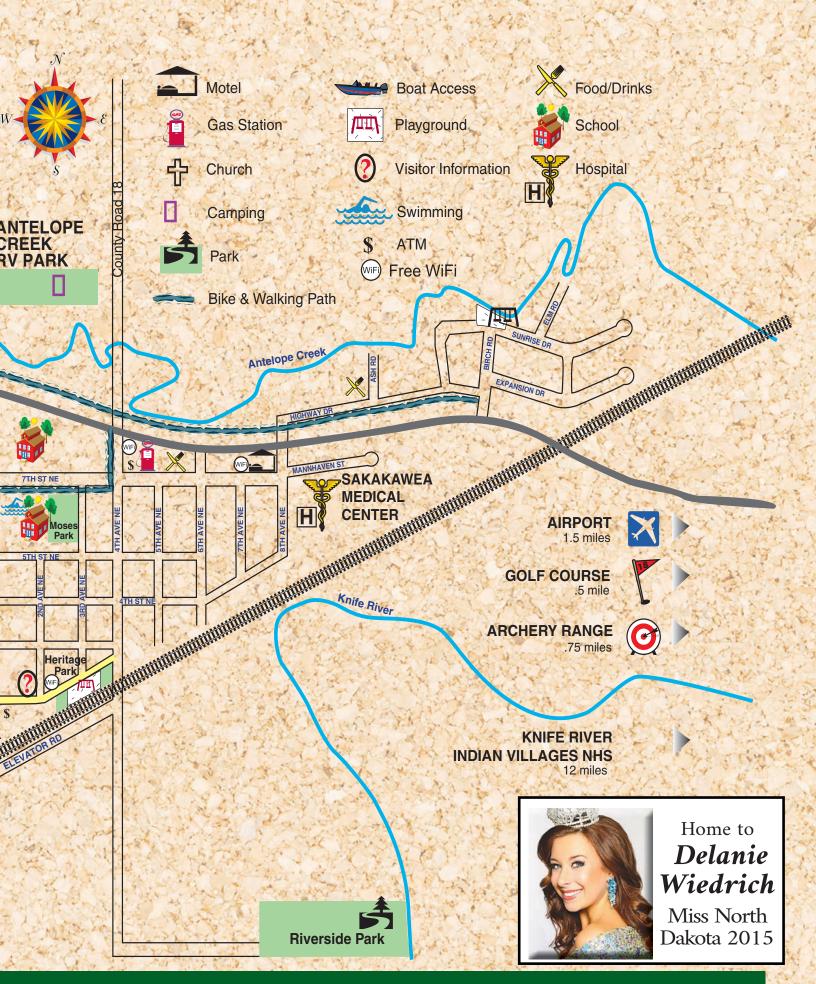

## Area Attractions

- All Seasons Arena Hockey | Skating
- Archery Range
- Biking & Walking Trails
- Golf Course

9-Hole Grass Greens

- Harmony Lake
- 6 miles north of town
- Hazen Bay Recreation Area on Lake Sakakawea

Campground | Boat Ramps Comfort Station | Playgrounds Convenience Store | Restaurant

- Lewis & Clark RV Park Comfort Station | Playground
- Antelope Creek RV Park Comfort Station
- Library
- Mercer County Regional Airport

Al Joersz Field

(World's Fastest Man)

- Movie Theater
- Parks & Playgrounds

Swimming Pool

165' Water Slide | Climbing Wall Zero Entry Play Area | Diving Board | Floating Play Features

 Pickleball/Tennis/Skateboard Park

## Welcome!

Just minutes from beautiful Lake Sakakawea, the Knife River Indian Villages NHS and several coal mines and energy plants. The town along the Lewis & Clark Trail has most everything the traveler needs including a well-rounded business district, a variety of restaurants, state of the art medical facilities and many other services. Hazen is located along Highway 200 midway between two North Dakota state designated Scenic Byways.

convenience store with gas. Sewage dump stations and free WiFi are available at all three campgrounds.

Things to do when visiting Hazen include a nine-hole grass green golf course, swimming pool with water slide, climbing wall and other water features, walking and biking paths, archery range, twin movie theater, indoor and outdoor ice arena, hunting and fishing. The Knife River Indian Villages NHS offers a visitor center and furnished earth lodge with self-guided history and nature trails. Tours are available at the area coal mines and energy plants.