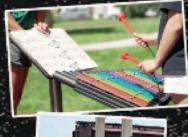

## Herflege Perk/Musical Park

Located in downtown Hazen, next to the Hazen Public Library, Heritage Park provides ample space for outdoor entertainment. The Heritage Park Committee works diligently to improve and update the property. Beautiful lighting lines the curved sidewalk, while greenery like trees and shrubs fill much of the space. The shelter, once a carport for Sakakawea Medical Center, now provides both a space for musical activities and a shady resting place. Picnic tables and wooden benches offer abundant seating. A Musical Park, featuring 7 instruments ranging from drums to xylophone, was installed in memory of Bonnie Johnson, longtime resident of Hazen, who was very involved in promoting the arts. The Musical Park along with a playground provides activities for the children while parents can sit in the shade and enjoy. During the Christmas season, a beautiful Christmas tree can be seen under the shelter. Heritage Park represents the growth, opportunities and wide-open spaces that can be found in Hazen!