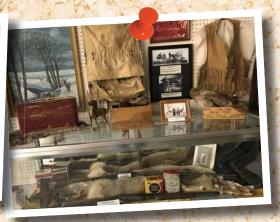

#### Mercer County Historical Society Museum

108 7th St. NE, Beulah, ND, 873-5070

Open Sundays from 1pm – 4pm, Memorial Day – Labor Day, other times by appointment.

The museum, in its 15,000 square foot climate controlled facility, has artifacts representing the Norwegian, Swedish, Irish and Germans from Russia who settled in the Mercer County area in the 1870's. There are displays on early rodeo days, wedding apparel, military memorabilia, Native American artifacts as well as antique toys, cars, tractors, wagons and much more.