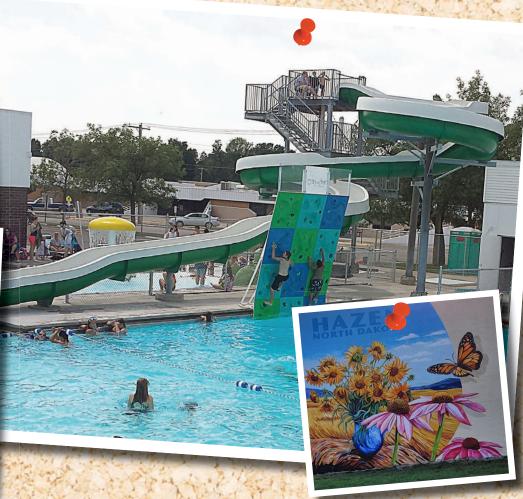

Al Joersz Field

(World's Fastest Man)

- Movie Theater
- Parks & Playgrounds

Swimming Pool

165' Water Slide | Climbing Wall Zero Entry Play Area | Diving Board | Floating Play Features

 Pickleball/Tennis/Skateboard Park

#### Swimming 701-748-2413 or 701-748-6948

An outdoor pool with a 165' water slide, climbing wall and other water features, is open June-August. The schedule includes lap swim, aqua aerobics, swimming lessons, family swim, and open swim.

#### STROUP INSURANCE —

LOCAL, CARING AGENTS KEEPING YOU SECURE

Farm Owners Policies • Auto & Farm Truck • Health Insurance

701.748.3217 | www.StroupInsuranceINC.com

Zero entry play area Floating play features Climbing wall Water slide

**Diving board** 

HAZEN PARKS & RECREATION 701.748.6948 | hazenparks.com