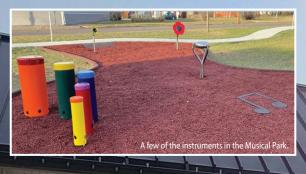

## Herflege Perk/Musical Park

Located in downtown Hazen, next to the Hazen Public Library, Heritage Park provides ample space for outdoor entertainment. The Heritage Park Committee works diligently to improve and update the property. Beautiful lighting lines the curved sidewalk, while greenery like trees and shrubs fill much of the space. The shelter, once a carport for Sakakawea Medical Center, now provides both a space for musical activities and a shady resting place. Picnic tables and wooden benches offer abundant seating. A Musical Park, featuring 7 instruments ranging from drums to xylophone, was installed in memory of Bonnie Johnson, longtime resident of Hazen, who was very involved in promoting the arts. The Musical Park along with a playground provides activities for the children while parents can sit in the shade and enjoy. During the Christmas season, a beautiful Christmas tree can be seen under the shelter. Heritage Park represents the growth, opportunities and wide-open spaces that can be found in Hazen!