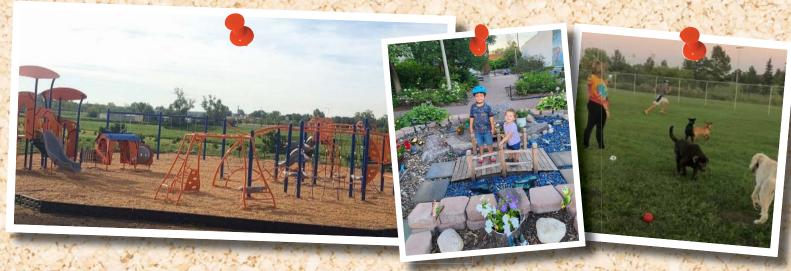

#### Parks & Playgrounds

- North Star II Park is located on 7.3 acres along Highway 200. It features picnic facilities for large groups with covered shelters, playground equipment for children of all ages, two open play areas, rest rooms, horseshoe pits and two sand volleyball courts.
- Paul Weiser Memorial Park is located on Main Street in downtown Hazen. The park offers a covered shelter with picnic tables, benches and seating for small events. To reserve, call 701-748-6848.
- Heritage Park is located on east Main Street near the City Hall and downtown area. This park offers picnic facilities, rest rooms, and a newly installed musical park.
- **Dog Park** Does your dog need to socialize and get some fresh air? Stop in at the Hazen Dog Park where dogs can bark and play! Located north of Highway 200

• John Moses Memorial Park as named after Hazen's own John Moses, the 22nd Governor of North Dakota. It is located along 7th street directly east of Hazen High School. A fully shaded picnic area is available.

#### Parks & Playgrounds

are located in five residential areas and at the Hazen Public School which is at Central and 4th. Hazen Bay - Located 15 minutes north of Hazen with three playgrounds.

• Riverside Park is located just south of town along the banks of the Knife River. It features a playground and picnic shelter with electricity and 3-hole frolf course.