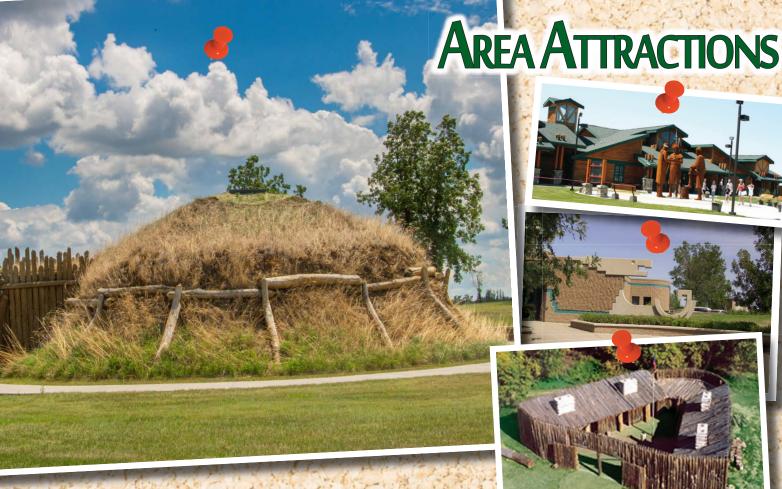

## Area Attractions

- All Seasons Arena Hockey | Skating
- Archery Range
- Biking & Walking Trails
- Golf Course

9-Hole Grass Greens

- Harmony Lake
- 6 miles north of town
- Hazen Bay Recreation Area on Lake Sakakawea

Campground | Boat Ramps Comfort Station | Playgrounds Convenience Store | Restaurant

- Lewis & Clark RV Park Comfort Station | Playground
- Antelope Creek RV Park Comfort Station
- Library
- Mercer County Regional Airport

Al Joersz Field

(World's Fastest Man)

- Movie Theater
- Parks & Playgrounds

Swimming Pool

165' Water Slide | Climbing Wall Zero Entry Play Area | Diving Board | Floating Play Features

 Pickleball/Tennis/Skateboard Park

convenience store with gas. Sewage dump stations and free WiFi are available at all three campgrounds.

Things to do when visiting Hazen include a nine-hole grass green golf course, swimming pool with water slide, climbing wall and other water features, walking and biking paths, archery range, twin movie theater, indoor and outdoor ice arena, hunting and fishing. The Knife River Indian Villages NHS offers a visitor center and furnished earth lodge with self-guided history and nature trails. Tours are available at the area coal mines and energy plants.

### Knife River Indian Villages National Historic Site County Road 37, Stanton, ND

www.nps.gov/knri • 701-745-3300

This National Park Service site was once home to several villages of Hidatsa and Mandan Indians with a total population of 3,000 to 5,000 people. These Villages are where Lewis and Clark obtained the services of Sakakawea and her husband, Charbonneau. Visible remains of earth lodge dwellings, cache pits, fortification ditches and travois trails are in an extraordinarily fine state of preservation. A visitor center and furnished earth lodge provide interpretation of the site and you can enjoy self-guided history and nature trails.