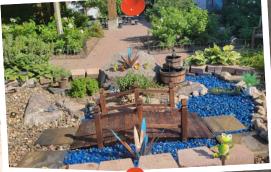

#### • Sensational Sensory Garden -

A new addition to the Paul Weiser Pocket Park is the Sensational Sensory Garden that is meant to stimulate and engage all five senses. A variety of plants such as Chocolate Mint and Lavender are sure to stimulate smell and taste! The sound of the water fountain is relaxing. Spending time in a sensory garden can help enhance your sense of wellbeing, reduce stress, and calm your mind.