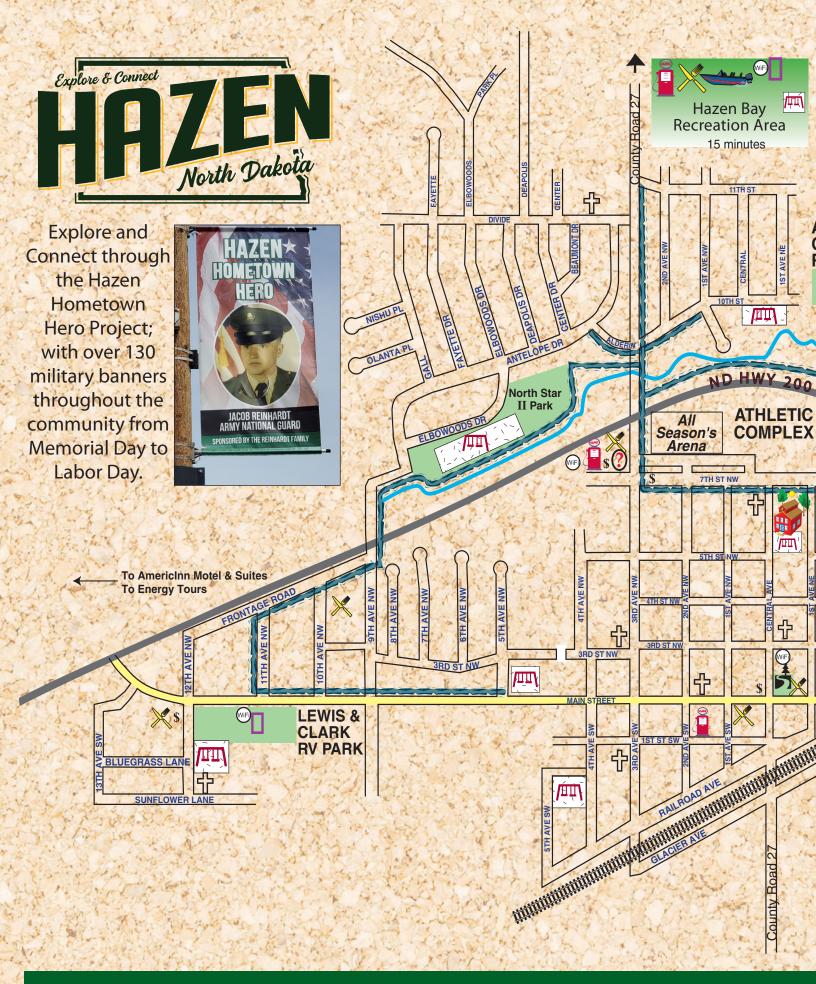

## ON BEHALF OF THE HAZEN CITY COMMISSION, I WOULD LIKE TO WELCOME YOU.

Haze n is a progressive community of 2400 people and a wonderful place to live, work, and visit. We offer an abundant supply of recreational opportunities to our citizens and visitors alike. Whether your interest is hunting, fishing, boating, walking, swimming or enjoying music in the park, Hazen has something for everyone. Our churches, schools, civic organizations, and business community work in harmony with the city to ensure the needs of our citizens are met. We strive to provide our citizens and visitors with a quality of life and services second to none. Hazen is truly Legendary!

YEAR ROUND ... WE HAVE MANY THINGS TO SEE AND DO.

**748-2550 | WWW.HAZENND.ORG** 